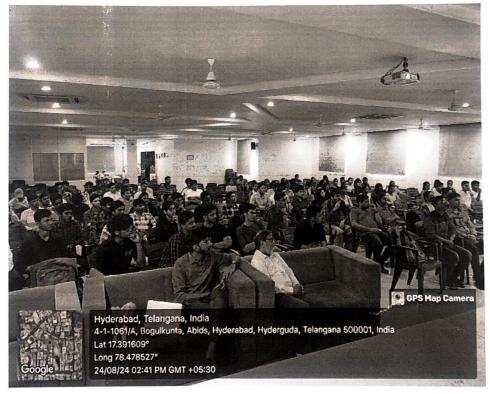

# CIRCULAR

06-03-2024

All the faculty and students are invited to attend a special talk by Smt C S Rama Lakshmi, Rtd IFS on the occasion of "International Womens'day 2024" celebrations to be held in the D block Seminar hall from 10:30 am onwards on 07-03-2024.