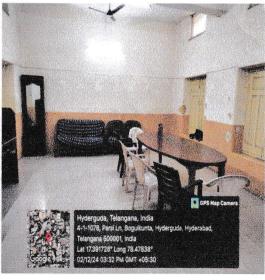

# **Common Room for Girls:**

The Following are the facilities provided in the common room:

Dimension: 24.90\*17.11= 47.34 Sq.Mts

- 1. Sofa
- 2. Dining Table
- 3. Water Dispenser
- 4. Dressing Table
- 5. First Aid Kit

Entrance of the common room

**Common Room** 

(An UGC-AUTONOMOUS INSTITUTION)

Estd: 2008

Accreated by NAAC with A+ and NBA
AMisted to Osmania University & Approved by AICTE