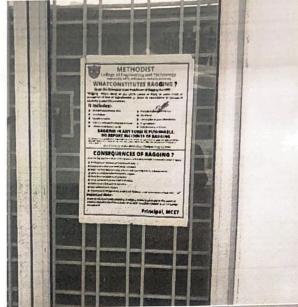

xit points.
- 2. B Block: Notice boards near lecture halls and common corridors.
- 3. C Block: Main corridor notice boards and student lounges.
- 4. **D Block:** Areas near the canteen and seminar halls.
- 5. E Block: Notice boards outside laboratories and common meeting areas.
- 6. **Common Areas:** Posters were also placed in other high-traffic zones such as the library, cafeteria, and main entrance lobby.

Photos of the notice boards and posters are attached for your reference.

Mr. K. Srikanth Coordinator, Anti-Ragging Cell

### Attachments:

1. Photos of notice boards with anti-ragging posters.





# METHODIST METHODIST COLLEGE OF ENGINEERING & TECHNOLOGY

[Autonomous Institution]

Estd: 2008

Accredited by NAAC with A+ and NBA
Affiliated to Osmania University & Approved by AICTE











# COLLEGE OF ENGINEERING & TECHNOLOGY

[Autonomous Institution]

Accredited by NAAC with A+ and NBA
Affiliated to Osmania University & Approved by AICTE

To,

Date 03-Jan-2025

The Principal, MCET

Subject: Report on the Awareness Session by ACP Lakshmi Prasanna -reg

Dear Sir,

As part of the induction training program for the first-year students of the academic year 2023-24, an awareness session was organized on the topic "Drug Abuse & Anti-Ragging" by ACP Lakshmi Prasanna, Bharosa (Support Center for Women & Children) & SHE Team, Hyderabad City Police.

## Key Highlights of the Session:

- ACP Lakshmi Prasanna and her team explained the role of SHE Teams in ensuring the safety of women and children, sharing practical insights on their operations and complaint response.
- Case st