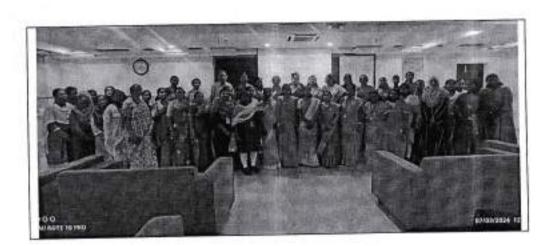

# CIRCULAR

06-03-2024

All the faculty and students are invited to attend a special talk by Smt C S Rama Lakshmi, Rtd IFS on the occasion of "International Womens'day 2024" celebrations to be held in the D block Seminar hall from 10:30 am onwards on 07-03-2024.