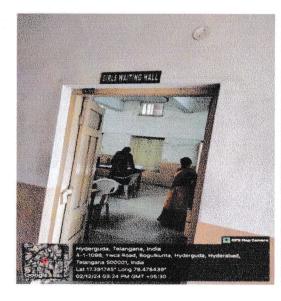

# **Common Room for Girls:**

The Following are the facilities provided in the common room:

Dimension: 24.90\*17.11= 47.34 Sq.Mts

- 1. Sofa
- 2. Dining Table
- 3. Water Dispenser
- 4. Dressing Table
- 5. First Aid Kit

Entrance of the common room

**Common Room** 

(An UGC-AUTONOMOUS INSTITUTION)

Estd: 2008

Accreated by NAAC with A+ and NBA
AMisted to Osmania University & Approved by AICTE