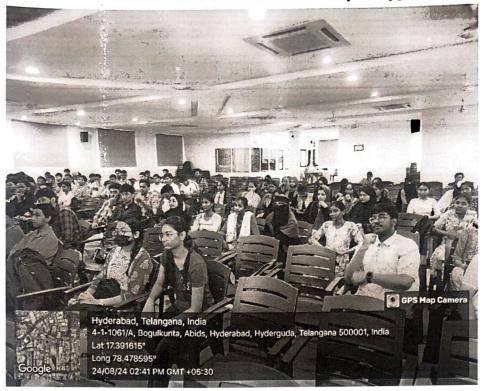

# CIRCULAR

06-03-2024

All the faculty and students are invited to attend a special talk by Smt C S Rama Lakshmi, Rtd IFS on the occasion of "International Womens'day 2024" celebrations to be held in the D block Seminar hall from 10:30 am onwards on 07-03-2024.