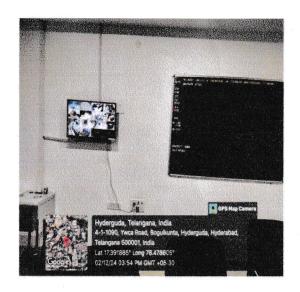

# Safety and Security:

In each and every Block Cameras were installed.

Total No of Cameras in the campus 126. Details are as of follow:

No of CC Cameras in Block "A": 24

No of CC Cameras in Block "B": 11

No of CC Cameras in Block "C": 28

No of CC Cameras in Block "D": 12

51 No of CC Cameras in Block "E":

11' \* 7' Security room dimension

Cameras in Block "A"

Cameras in Block "B"

Cameras in Block "C"

Cameras in Block "D"

Cameras in Block "E"

Security room with Security

Reverse Osmosis Plant

**CC TV Monitor** 