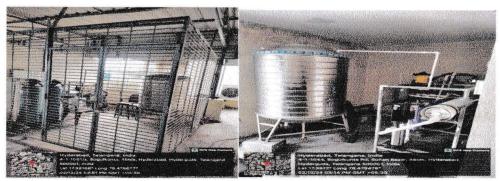

LEGE OF ENGINEERING & TECHNOLOGY (An UGC Autonomous Institution)
Approved by AICTE, New Delhi & Affiliated to Osmania University
Accredited by NBA and NAAC with A+

College Code: 1607

# Safety and Security:

In each and every Block Cameras were installed.

Total No of Cameras in the campus 126. Details are as of follow:

No of CC Cameras in Block "A": 24

No of CC Cameras in Block "B": 11

No of CC Cameras in Block "C": 28

No of CC Cameras in Block "D": 12

51 No of CC Cameras in Block "E":

11' \* 7' Security room dimension







Cameras in Block "A"



Cameras in Block "B"



Cameras in Block "C"



Cameras in Block "D"





Cameras in Block "E"



Security room with Security



Reverse Osmosis Plant







**CC TV Monitor** 

# **Common Room for Girls:**

The Following are the facilities provided in the common room:

Dimension: 24.90\*17.11= 47.34 Sq.Mts

- 1. Sofa
- 2. Dining Table
- 3. Water Dispenser
- 4. Dressing Table
- 5. First Aid Kit





Entrance of the common room

**Common Room** 







(An UGC-AUTONOMOUS INSTITUTION)







Estd: 2008

Accreated by NAAC with A+ and NBA
AMisted to Osmania University & Approved by AICTE

# **Internal Complaints Cell**

AY: 2023-2024

In pursuance of UGC (Prevention, Prohibition and Redressal of Sexual Harassment of Women Employees and Students in Higher Education Institutions) Regulations, 2015 read with Sexual Harassment of Women at Workplace (Prevention, Prohibition and Redressal) Act, 2013, the Internal Complaints