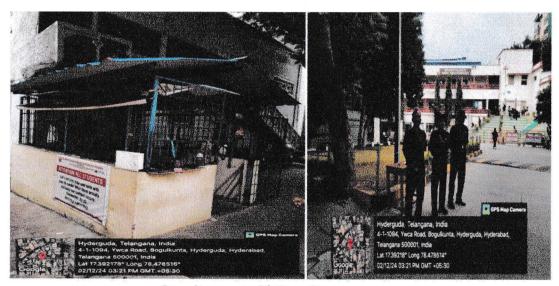

# Safety and Security:

In each and every Block Cameras were installed.

Total No of Cameras in the campus 126. Details are as of follow:

No of CC Cameras in Block "A": 24

No of CC Cameras in Block "B": 11

No of CC Cameras in Block "C": 28

No of CC Cameras in Block "D": 12

51 No of CC Cameras in Block "E":

11' \* 7' Security room dimension

Cameras in Block "A"

Cameras in Block "B"

Cameras in Block "C"

Cameras in Block "D"

Cameras in Block "E"

Security room with Security

Reverse Osmosis Plant

**CC TV Monitor** 