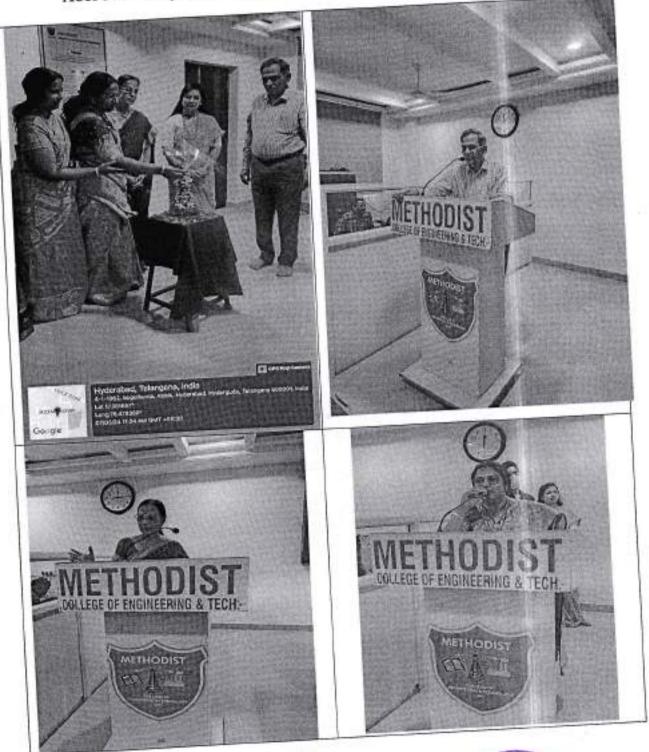

# CIRCULAR

06-03-2024

All the faculty and students are invited to attend a special talk by Smt C S Rama Lakshmi, Rtd IFS on the occasion of "International Womens'day 2024" celebrations to be held in the D block Seminar hall from 10:30 am onwards on 07-03-2024.