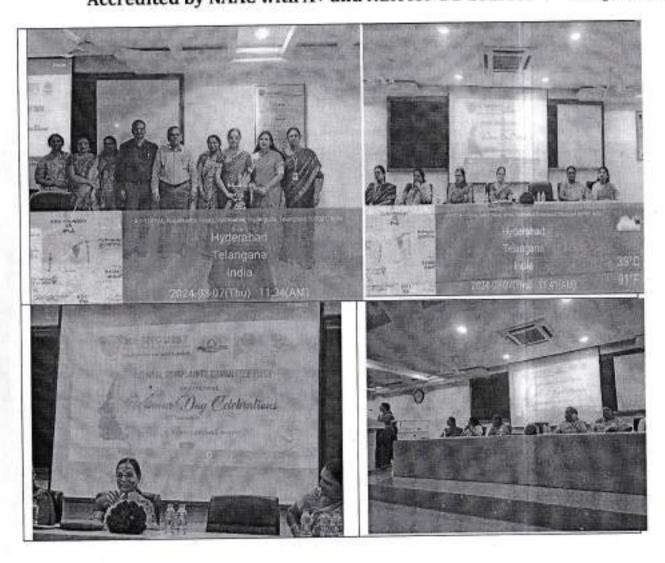

# CIRCULAR

06-03-2024

All the faculty and students are invited to attend a special talk by Smt C S Rama Lakshmi, Rtd IFS on the occasion of "International Womens'day 2024" celebrations to be held in the D block Seminar hall from 10:30 am onwards on 07-03-2024.